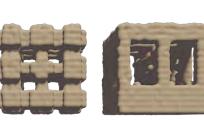

# Natrx ExoForms™

A highly flexible, coastal resilience solution that's safer and faster to install than traditional methods, promotes habitat-growth and ecological benefits, and gets stronger over time.

Our patented Dry Forming™ process is a breakthrough approach to providing sustainable, eco-positive coastal infrastructure resilience. ExoForms are versatile and naturalistic structures that are high-performance, habitat-specific, and eco-positive.

#### **AT A GLANCE**

**Project Specific Design** 

Reduced Carbon Footprint

Resilient to Storms

Safe & Efficient Install

Habitat Positive Natrx ExoForms™ are designed to leverage nature to provide more benefits than traditional methods with far less material.