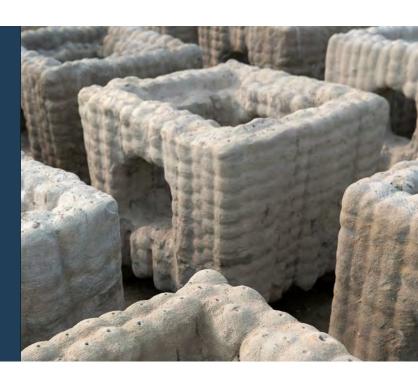

# Natrx ExoForms™

A highly flexible, coastal resilience solution that's safer and faster to install than traditional methods, promotes habitat-growth and ecological benefits, and gets stronger over time.

Our patented Dry Forming™ process is a breakthrough approach to providing sustainable, eco-positive coastal infrastructure resilience. ExoForms are versatile and naturalistic structures that are high-performance, habitat-specific, and eco-positive.

And because ExoForms™ are a nature-based system, they promote new habitat growth right away and grow even stronger over time.

ExoForms™ can be customized to best benefit the specific demands of each project. Digital design allows for rapid prototyping to explore the best approach to creating resilience and habitat-positive benefits.

#### **DESIGN**

Geometric complexity
High surface area
Customizable void spaces
Rapid design iteration

#### **BENEFITS**

Energy dissipation
Sediment deposition
Habitat creation
Biodiversity